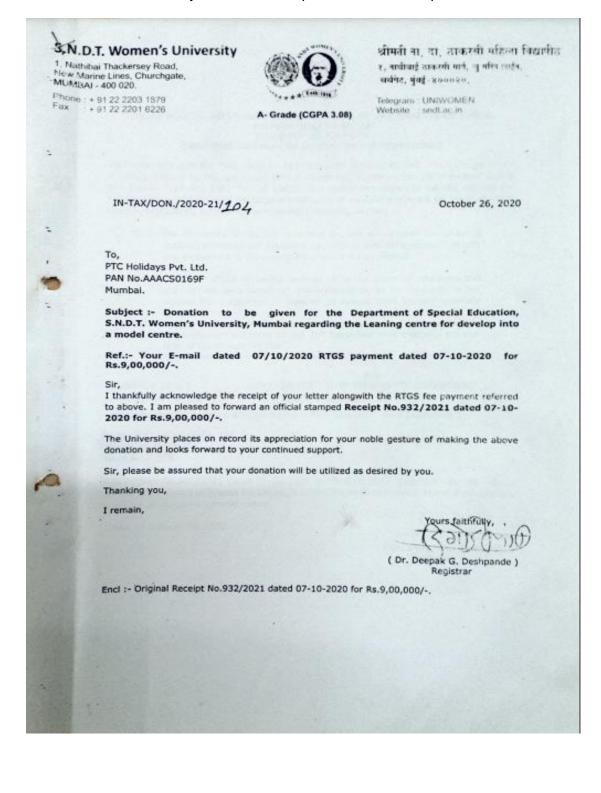

The following are the supporting documents attached for the below mentioned points.

| Sr. No. | Contents                                                 | Page No. |
|---------|----------------------------------------------------------|----------|
| 1.      | Donations received for Daan Utsav by Department of       | 3        |
|         | Special Education                                        |          |
| 2.      | Donation from PTC Holidays Pvt. Ltd. For Special         | 16       |
|         | education Department                                     |          |
| 3.      | Donation from Maya Mathews for Arushi Vocational         | 17       |
|         | Centre                                                   |          |
| 4.      | Donation From Shri Sachin Bajrajka for Special education | 18       |
|         | Department                                               |          |
| 5.      | Donation from Lajwanti Manilal Godhia Foundation for     | 19       |
|         | Special education Department                             |          |
| 6.      | Ketto + Fundraiser through Book My Show                  | 20       |
| 7.      | Prof. Sudesh Mukhopadhyay                                | 22       |
| 8.      | Akhil Autism Foundation                                  | 23       |