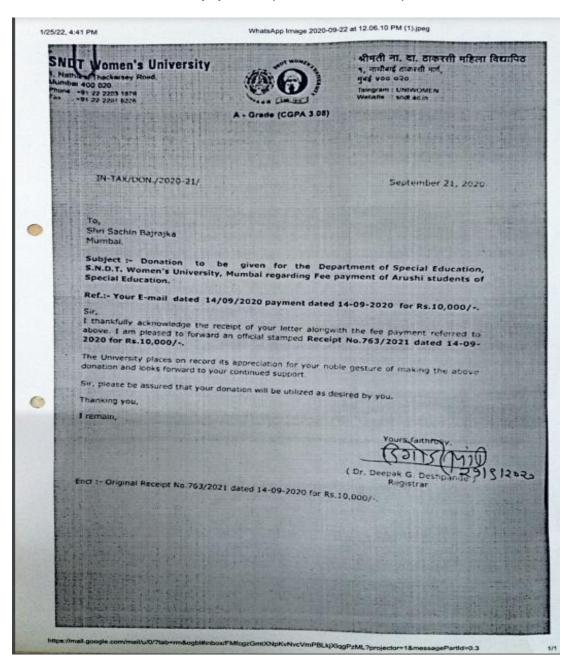

The following are the supporting documents attached for the below mentioned points.

| Sr. No. | Contents                                                 | Page No. |
|---------|----------------------------------------------------------|----------|
| 1.      | Donations received for Daan Utsav by Department of       | 3        |
|         | Special Education                                        |          |
| 2.      | Donation from PTC Holidays Pvt. Ltd. For Special         | 16       |
|         | education Department                                     |          |
| 3.      | Donation from Maya Mathews for Arushi Vocational         | 17       |
|         | Centre                                                   |          |
| 4.      | Donation From Shri Sachin Bajrajka for Special education | 18       |
|         | Department                                               |          |
| 5.      | Donation from Lajwanti Manilal Godhia Foundation for     | 19       |
|         | Special education Department                             |          |
| 6.      | Ketto + Fundraiser through Book My Show                  | 20       |
| 7.      | Prof. Sudesh Mukhopadhyay                                | 22       |
| 8.      | Akhil Autism Foundation                                  | 23       |