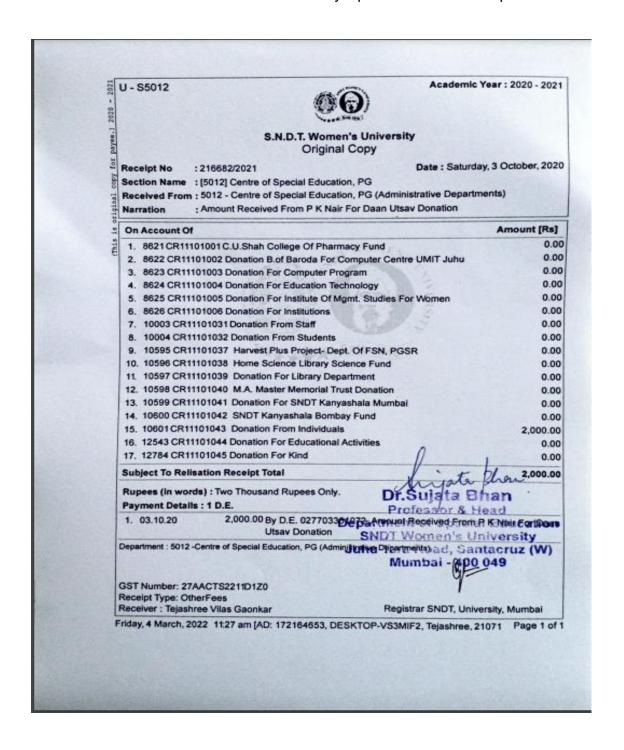

### S.N.D.T. Women's University Original Copy

Receipt No : 216686/2021

Date: Monday, 5 October, 2020

Academic Year: 2020 - 2021

Section Name : [5012] Centre of Special Education, PG

Received From: 5012 - Centre of Special Education, PG (Administrative Departments)

Narration : Amount Received From M S Amco Converters Pvt Ltd For Daan Utsav Donation

| On Account Of                                                     |                                 | Amount [Rs]                      |
|-------------------------------------------------------------------|---------------------------------|----------------------------------|
| 1. 8621 CR11101001 C.U.Shah College Of Pt                         | harmacy Fund                    | 0.00                             |
| 2. 8622 CR11101002 Donation B.of Baroda F                         | or Computer Centre UMIT Juhu    | 0.00                             |
| 3. 8623 CR11101003 Donation For Computer                          | r Program                       | 0.00                             |
| 4. 8624 CR11101004 Donation For Education                         | Technology                      | 0.00                             |
| 5. 8625 CR11101005 Donation For Institute C                       | of Mgmt. Studies For Women      | 0.00                             |
| 6. 8626 CR11101006 Donation For Institution                       | s 1 2 27 2                      | 0.00                             |
| 7. 10003 CR11101031 Donation From Staff                           |                                 | 0.00                             |
| 8. 10004 CR11101032 Donation From Studer                          | nts                             | 0.00                             |
| 9. 10595 CR11101037 Harvest Plus Project-                         | Dept. Of FSN, PGSR              | 0.00                             |
| 10. 10596 CR11101038 Home Science Library                         | y Science Fund                  | 0.00                             |
| 11. 10597 CR11101039 Donation For Library I                       | Department                      | 0.00                             |
| 12. 10598 CR11101040 M.A. Master Memoria                          | Trust Donation                  | 0.00                             |
| 13. 10599 CR11101041 Donation For SNDT K                          | anyashala Mumbai                | 0.00                             |
| 14. 10600 CR11101042 SNDT Kanyashala Bo                           | ombay Fund                      | 0.00                             |
| 15. 10601 CR11101043 Donation From Individ                        | luals                           | 2,000.00                         |
| 16. 12543 CR11101044 Donation For Educatio                        | nal Activities                  | 0.00                             |
| 17. 12784 CR11101045 Donation For Kind                            | 0                               | 0.00                             |
| Subject To Relisation Receipt Total                               | Sugate Sh                       | 2,000.00                         |
| Rupees (in words): Two Thousand Rupees O                          | nly. Dr.Sulata Bh               | an                               |
| Payment Details : 1 D.E.                                          | Professor & Hea                 | 77.7                             |
| 1. 05.10.20 2,000.00 By D.E. k0122<br>Converters Pv               | 12299092567, Amount Received Fi | od MSation<br>versity            |
| Department : 5012 -Centre of Special Education, PG (A             |                                 | of a second second second second |
|                                                                   | Mumbai - 400 0                  | 49                               |
| GST Number: 27AACTS2211D1Z0                                       |                                 |                                  |
| Receipt Type: OtherFees                                           |                                 |                                  |
| Receiver: Tejashree Vilas Gaonkar Registrar SNDT, University, Mun |                                 | rsity, Mumbai                    |

Receiver : Tejashree Vilas Gaonkar Registrar SNDT, University, Mumbai

Friday, 4 March, 2022 11:23 am [AD: 172164653, DESKTOP-VS3MIF2, Tejashree, 21071 Page 1 of 1

Academic Year: 2020 - 2021