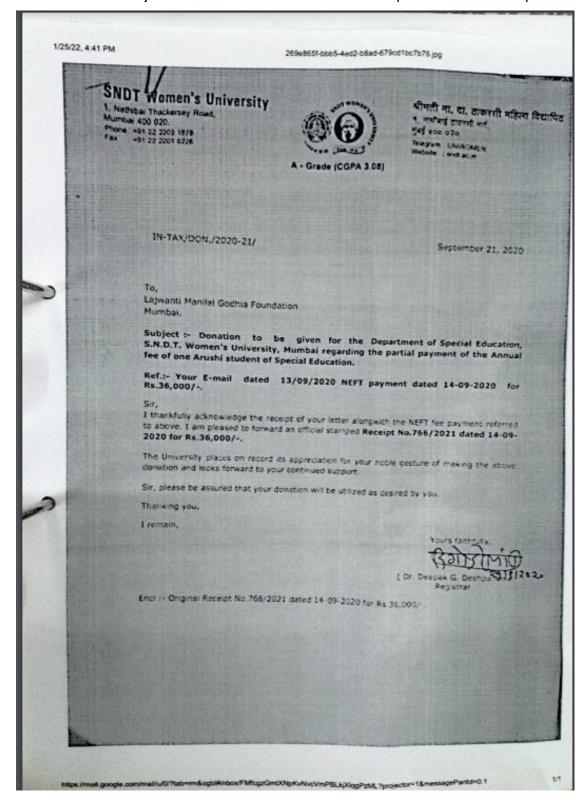

The following are the supporting documents attached for the below mentioned points.

| Sr. No. | Contents                                                 | Page No. |
|---------|----------------------------------------------------------|----------|
| 1.      | Donations received for Daan Utsav by Department of       | 3        |
|         | Special Education                                        |          |
| 2.      | Donation from PTC Holidays Pvt. Ltd. For Special         | 16       |
|         | education Department                                     |          |
| 3.      | Donation from Maya Mathews for Arushi Vocational         | 17       |
|         | Centre                                                   |          |
| 4.      | Donation From Shri Sachin Bajrajka for Special education | 18       |
|         | Department                                               |          |
| 5.      | Donation from Lajwanti Manilal Godhia Foundation for     | 19       |
|         | Special education Department                             |          |
| 6.      | Ketto + Fundraiser through Book My Show                  | 20       |
| 7.      | Prof. Sudesh Mukhopadhyay                                | 22       |
| 8.      | Akhil Autism Foundation                                  | 23       |