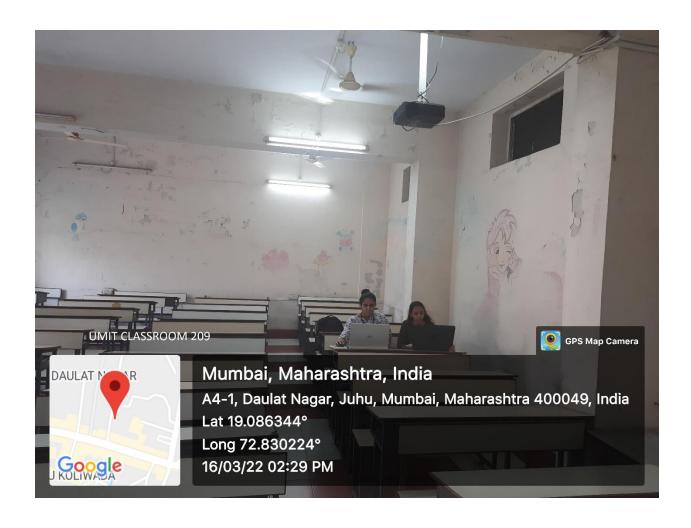

#### Index of Supporting Documents

| METRIC  | Number of classrooms and seminar halls with ICT enabled facilities such as LCD,  |      |
|---------|----------------------------------------------------------------------------------|------|
| No.     | smart board, WiFi /LAN, audio video recording facilities during the year         |      |
| 4.3.1   |                                                                                  |      |
| Sr. No. | Content                                                                          | Page |
|         |                                                                                  | No.  |
| 1.      | Geo-tagged photographs of class rooms /seminar halls with ICT-enabled facilities | 3-47 |