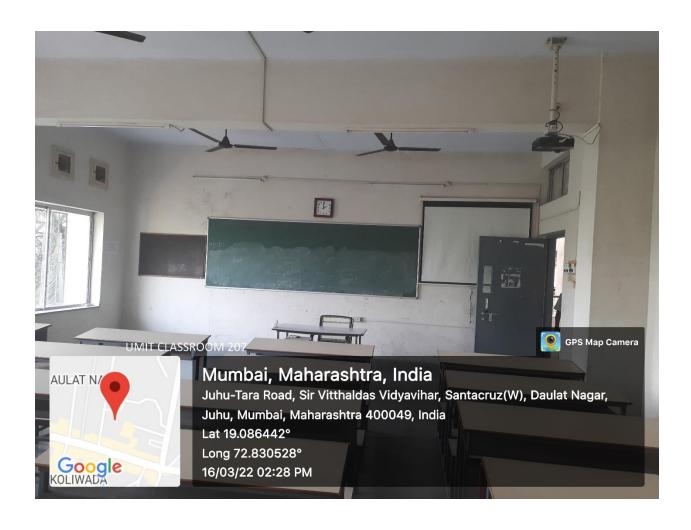

#### Index of Supporting Documents

| METRIC  | Number of classrooms and seminar halls with ICT enabled facilities such as LCD,  |      |
|---------|----------------------------------------------------------------------------------|------|
| No.     | smart board, WiFi /LAN, audio video recording facilities during the year         |      |
| 4.3.1   |                                                                                  |      |
| Sr. No. | Content                                                                          | Page |
|         |                                                                                  | No.  |
| 1.      | Geo-tagged photographs of class rooms /seminar halls with ICT-enabled facilities | 3-47 |