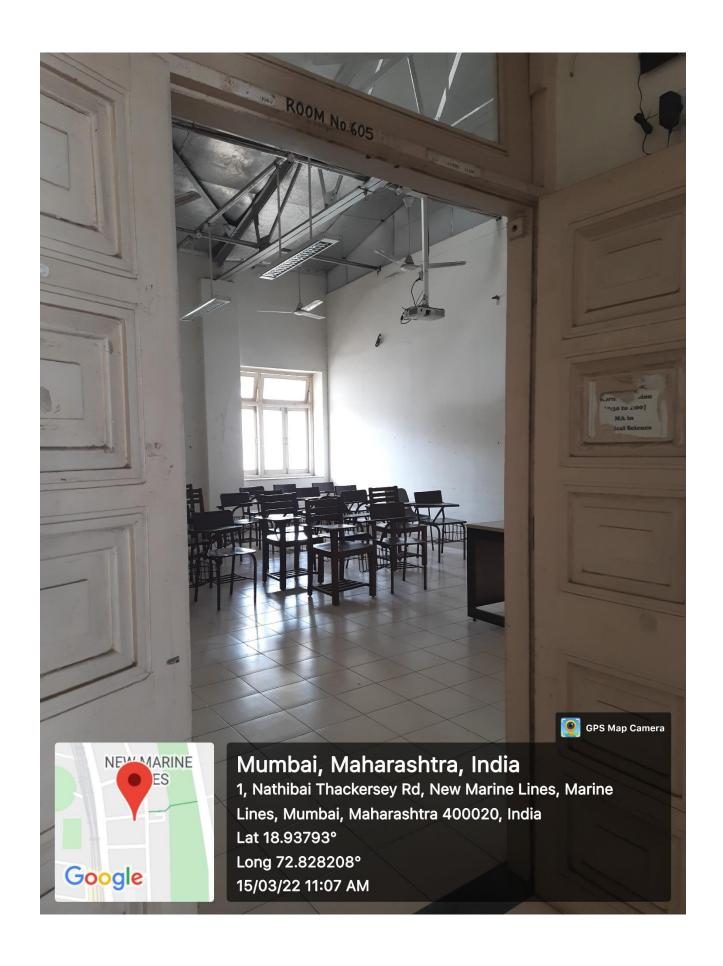

#### Index of Supporting Documents

| METRIC  | Number of classrooms and seminar halls with ICT enabled facilities such as LCD,  |      |
|---------|----------------------------------------------------------------------------------|------|
| No.     | smart board, WiFi /LAN, audio video recording facilities during the year         |      |
| 4.3.1   |                                                                                  |      |
| Sr. No. | Content                                                                          | Page |
|         |                                                                                  | No.  |
| 1.      | Geo-tagged photographs of class rooms /seminar halls with ICT-enabled facilities | 3-47 |