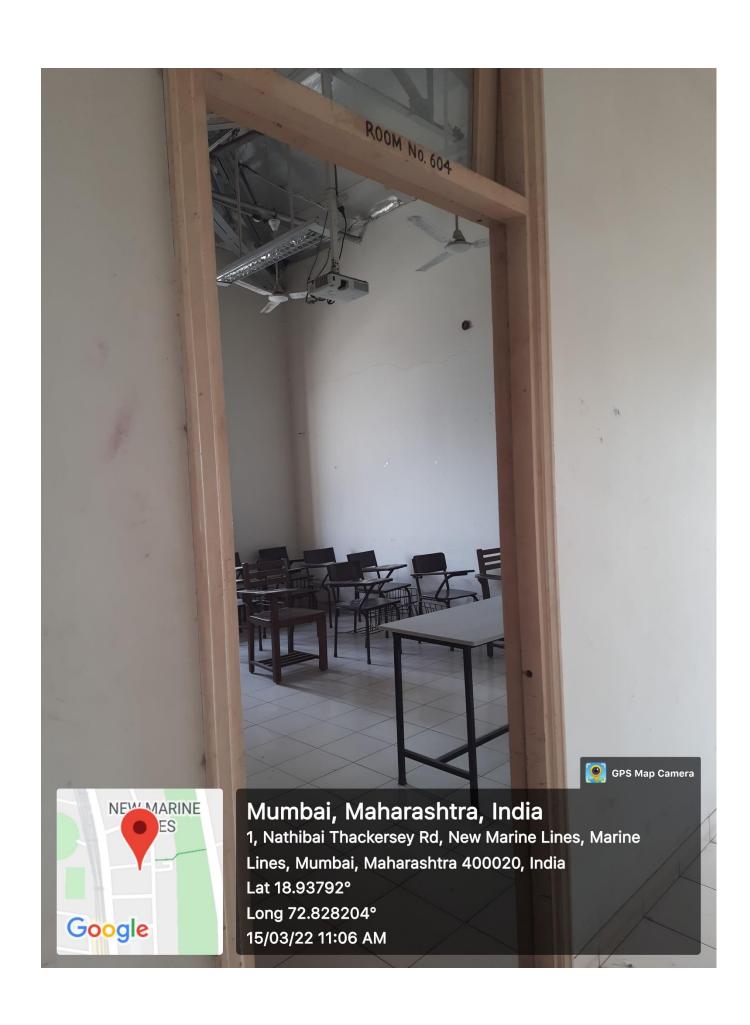

#### Index of Supporting Documents

| METRIC  | Number of classrooms and seminar halls with ICT enabled facilities such as LCD,  |      |
|---------|----------------------------------------------------------------------------------|------|
| No.     | smart board, WiFi /LAN, audio video recording facilities during the year         |      |
| 4.3.1   |                                                                                  |      |
| Sr. No. | Content                                                                          | Page |
|         |                                                                                  | No.  |
| 1.      | Geo-tagged photographs of class rooms /seminar halls with ICT-enabled facilities | 3-47 |