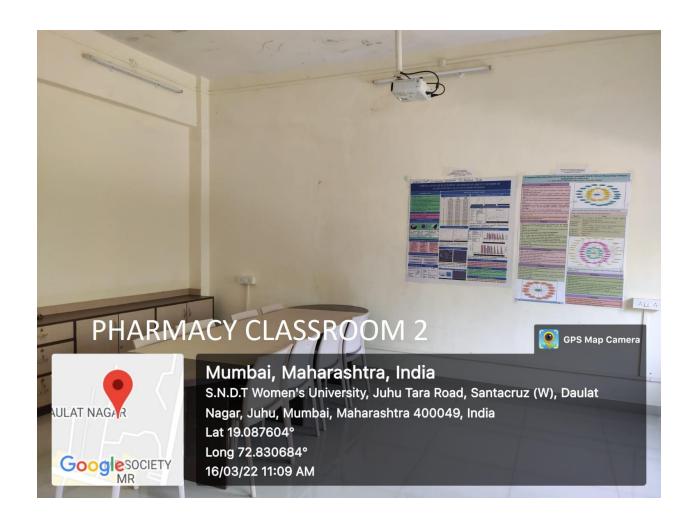

| No.  |
| 1.      | Geo-tagged photographs of class rooms /seminar halls with ICT-enabled facilities | 3-47 |













## JDBIMS 1 SEMINAR



Sir Vithaldas T Vidya Vih, Juhu Road, Santacruz West, Mumbai - 400049, Daulat Nagar, Juhu, Mumbai, Maharashtra 400049, 16 Mar 2022 12:26 PM



### JDBIMS2



Sir Vithaldas T Vidya Vih, Juhu Road, Santacruz West, Mumbai - 400049, Daulat Nagar, Juhu, Mumbai, Maharashtra 400049,

16 Mar 2022 12:25 PM



### JDBIMS ROOM3



Sir Vithaldas T Vidya Vih, Juhu Road, Santacruz West, Mumbai - 400049, Daulat Nagar, Juhu, Mumbai, Maharashtra 400049,

16 Mar 2022 12:25 PM





Sir Vithaldas T Vidya Vih, Juhu Road, Santacruz West, Mumbai - 400049, Daulat Nagar, Juhu, Mumbai, Maharashtra 400049,

16 Mar 2022 12:27 PM