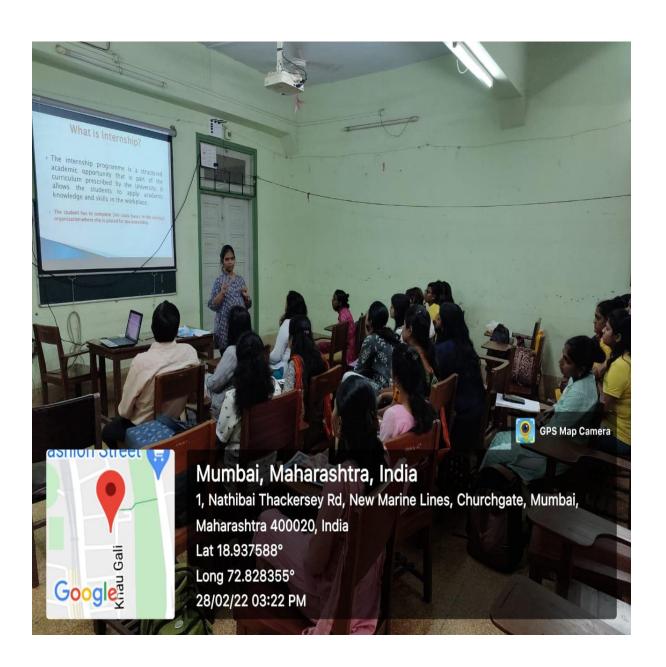

# AQAR 2020-21 Criterion IV

**Supporting documents** 

4.3.1-Number of classrooms and seminar halls with ICT - enabled facilities such as LCD, smart board, Wi-Fi/LAN, audio video recording facilities during the year 2020-21.