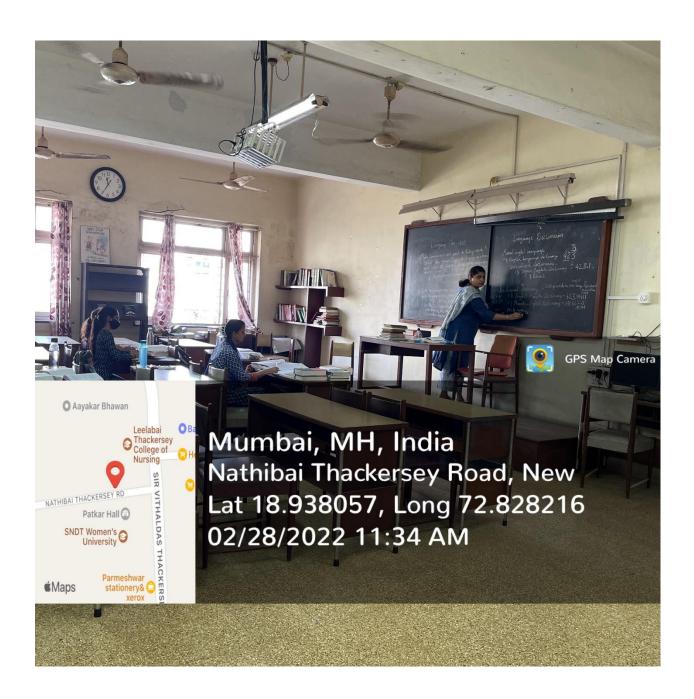

# AQAR 2020-21 Criterion IV

**Supporting documents** 

4.3.1-Number of classrooms and seminar halls with ICT - enabled facilities such as LCD, smart board, Wi-Fi/LAN, audio video recording facilities during the year 2020-21.