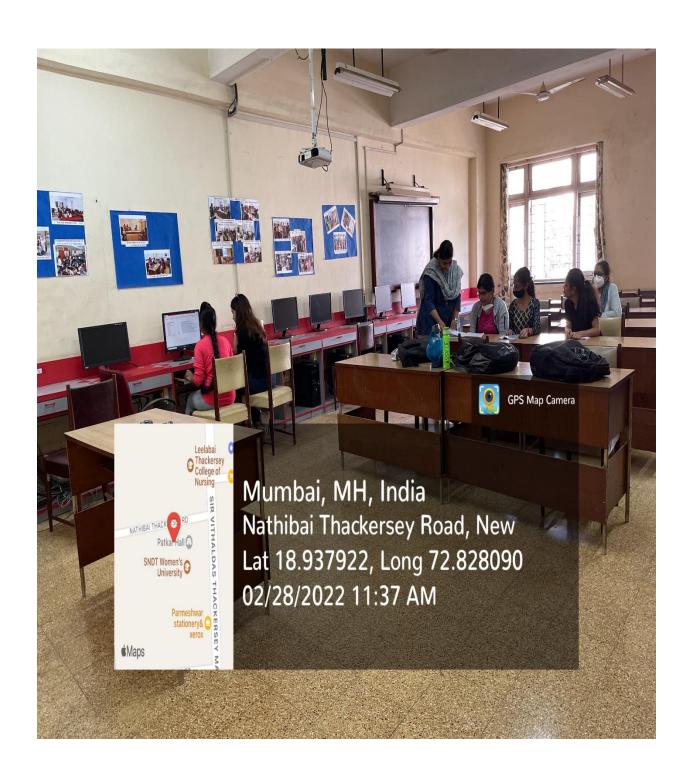

# AQAR 2020-21 Criterion IV

**Supporting documents** 

4.3.1-Number of classrooms and seminar halls with ICT - enabled facilities such as LCD, smart board, Wi-Fi/LAN, audio video recording facilities during the year 2020-21.