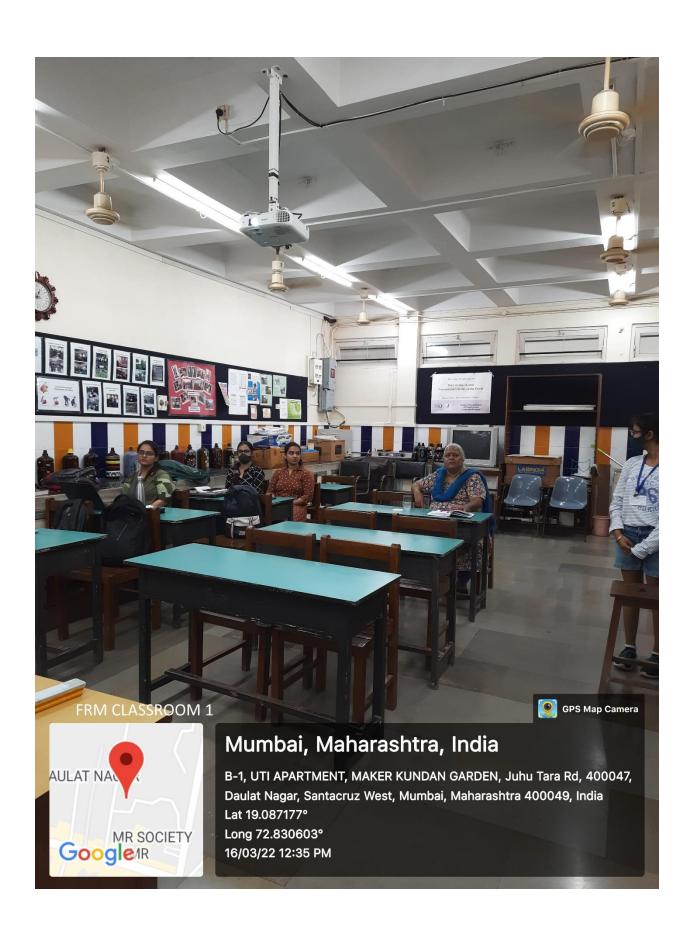

# AQAR 2020-21 Criterion IV

**Supporting documents** 

4.3.1-Number of classrooms and seminar halls with ICT - enabled facilities such as LCD, smart board, Wi-Fi/LAN, audio video recording facilities during the year 2020-21.

#### Index of Supporting Documents

| METRIC  | Number of classrooms and seminar halls with ICT enabled facilities such as LCD,  |      |
|---------|----------------------------------------------------------------------------------|------|
| No.     | smart board, WiFi /LAN, audio video recording facilities during the year         |      |
| 4.3.1   |                                                                                  |      |
| Sr. No. | Content                                                                          | Page |
|         |                                                                                  | No.  |
| 1.      | Geo-tagged photographs of class rooms /seminar halls with ICT-enabled facilities | 3-47 |