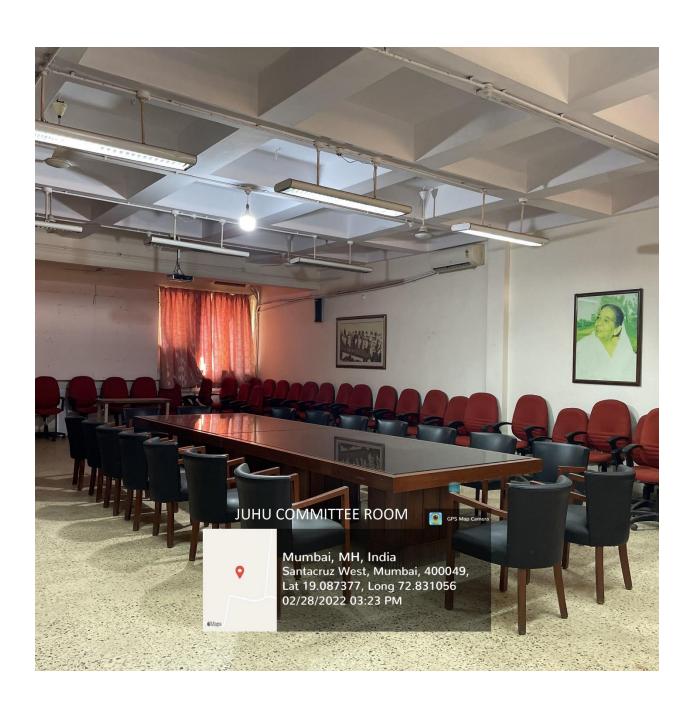

| No.  |
| 1.      | Geo-tagged photographs of class rooms /seminar halls with ICT-enabled facilities | 3-47 |













## JDBIMS 1 SEMINAR



Sir Vithaldas T Vidya Vih, Juhu Road, Santacruz West, Mumbai - 400049, Daulat Nagar, Juhu, Mumbai, Maharashtra 400049, 16 Mar 2022 12:26 PM



### JDBIMS2



Sir Vithaldas T Vidya Vih, Juhu Road, Santacruz West, Mumbai - 400049, Daulat Nagar, Juhu, Mumbai, Maharashtra 400049,

16 Mar 2022 12:25 PM



### JDBIMS ROOM3



Sir Vithaldas T Vidya Vih, Juhu Road, Santacruz West, Mumbai - 400049, Daulat Nagar, Juhu, Mumbai, Maharashtra 400049,

16 Mar 2022 12:25 PM





Sir Vithaldas T Vidya Vih, Juhu Road, Santacruz West, Mumbai - 400049, Daulat Nagar, Juhu, Mumbai, Maharashtra 400049,

16 Mar 2022 12:27 PM