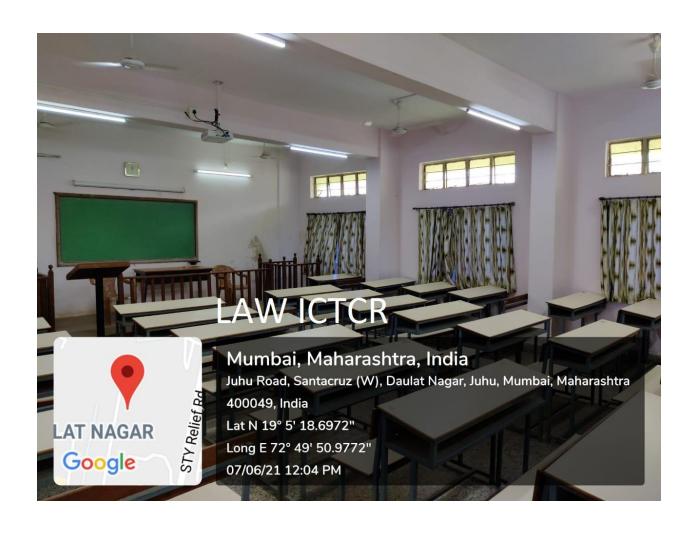

| No.  |
| 1.      | Geo-tagged photographs of class rooms /seminar halls with ICT-enabled facilities | 3-47 |













## JDBIMS 1 SEMINAR



Sir Vithaldas T Vidya Vih, Juhu Road, Santacruz West, Mumbai - 400049, Daulat Nagar, Juhu, Mumbai, Maharashtra 400049, 16 Mar 2022 12:26 PM



### JDBIMS2



Sir Vithaldas T Vidya Vih, Juhu Road, Santacruz West, Mumbai - 400049, Daulat Nagar, Juhu, Mumbai, Maharashtra 400049,

16 Mar 2022 12:25 PM



### JDBIMS ROOM3



Sir Vithaldas T Vidya Vih, Juhu Road, Santacruz West, Mumbai - 400049, Daulat Nagar, Juhu, Mumbai, Maharashtra 400049,

16 Mar 2022 12:25 PM





Sir Vithaldas T Vidya Vih, Juhu Road, Santacruz West, Mumbai - 400049, Daulat Nagar, Juhu, Mumbai, Maharashtra 400049,

16 Mar 2022 12:27 PM