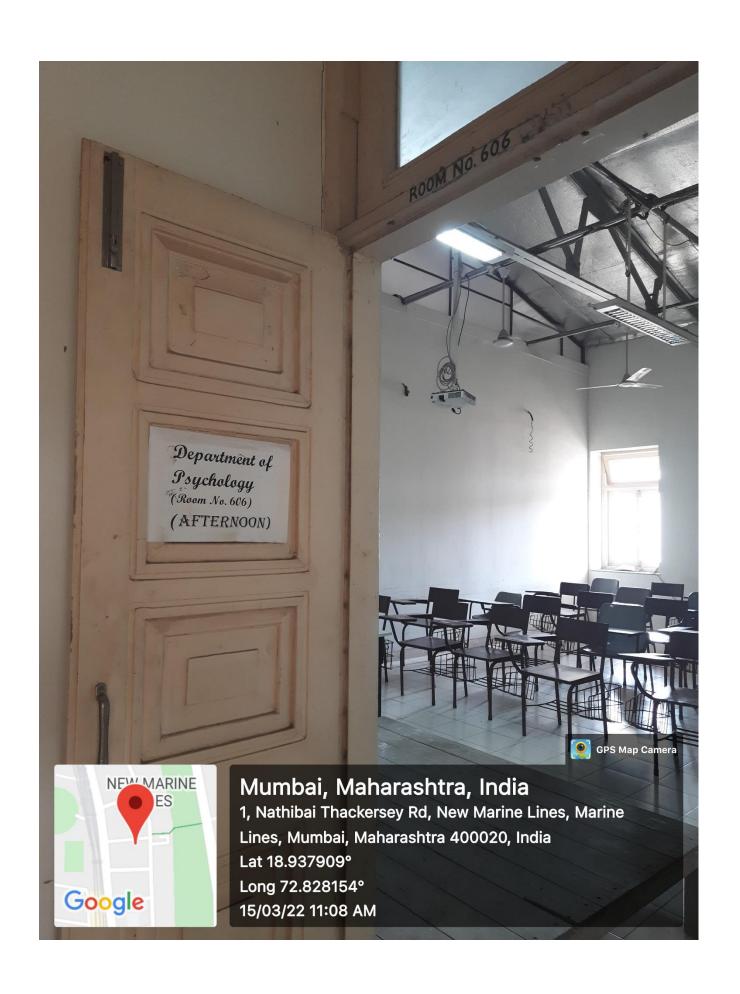

#### Index of Supporting Documents

| METRIC  | Number of classrooms and seminar halls with ICT enabled facilities such as LCD,  |      |
|---------|----------------------------------------------------------------------------------|------|
| No.     | smart board, WiFi /LAN, audio video recording facilities during the year         |      |
| 4.3.1   |                                                                                  |      |
| Sr. No. | Content                                                                          | Page |
|         |                                                                                  | No.  |
| 1.      | Geo-tagged photographs of class rooms /seminar halls with ICT-enabled facilities | 3-47 |