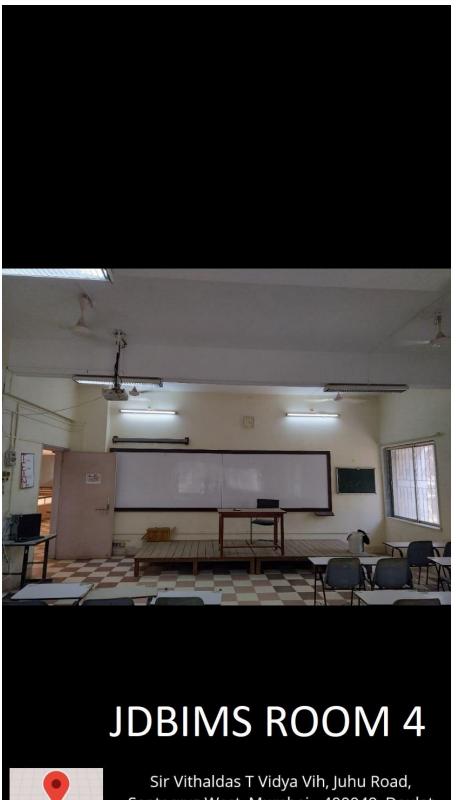

### JDBIMS ROOM3

Sir Vithaldas T Vidya Vih, Juhu Road, Santacruz West, Mumbai - 400049, Daulat Nagar, Juhu, Mumbai, Maharashtra 400049,

16 Mar 2022 12:25 PM

Sir Vithaldas T Vidya Vih, Juhu Road, Santacruz West, Mumbai - 400049, Daulat Nagar, Juhu, Mumbai, Maharashtra 400049,

16 Mar 2022 12:27 PM