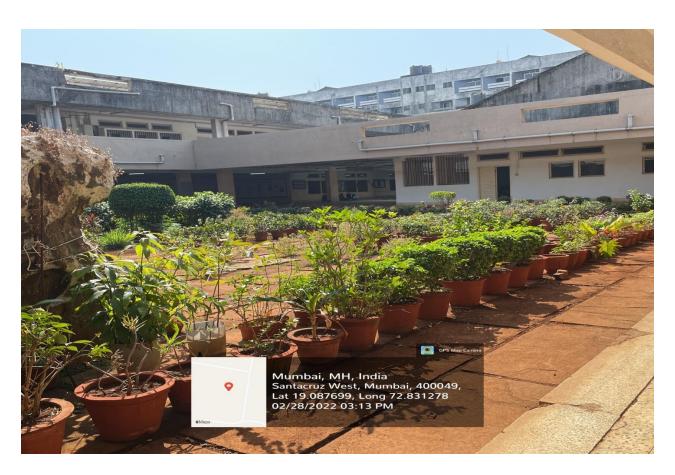

| 29'8" * 20'10"             |               | Campus Lab(2nd floor), Patkar Hall bldg   |
| 12                            | Teacher's Training Room         | 10'4" * 27'8"              |               | 2nd floor Patkar Hall bldg.               |
|                               | Play Ground (a)                 |                            |               | Churchgate                                |
| 14                            | Play Ground (b)                 |                            | 131316.17 sft |                                           |

UNIVERSITY ENGINEER
S.N.D.T. WOMEN'S UNIVERSITY
CHURCHGATE - 400 020.

4.1.3 - The institution has availability of general campus facilities and overall ambience.

## Ambience at Juhu campus, SNDT Women's University













# **General Campus Facilities at Juhu campus , SNDT Women's University**