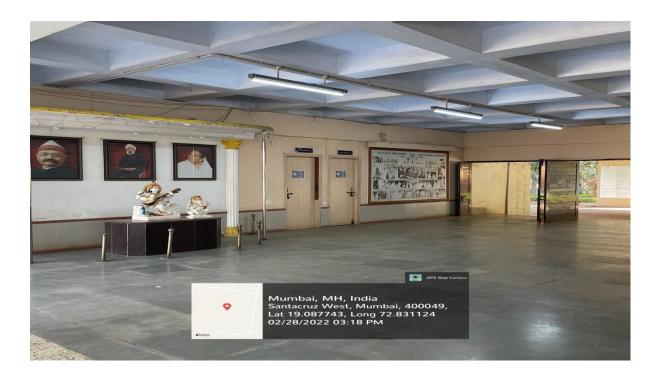

| 29'8" * 20'10"             |               | Campus Lab(2nd floor), Patkar Hall bldg   |
| 12                            | Teacher's Training Room         | 10'4" * 27'8"              |               | 2nd floor Patkar Hall bldg.               |
|                               | Play Ground (a)                 |                            |               | Churchgate                                |
| 14                            | Play Ground (b)                 |                            | 131316.17 sft |                                           |

UNIVERSITY ENGINEER
S.N.D.T. WOMEN'S UNIVERSITY
CHURCHGATE - 400 020.

4.1.3 - The institution has availability of general campus facilities and overall ambience.

## Ambience at Juhu campus, SNDT Women's University













# **General Campus Facilities at Juhu campus , SNDT Women's University**