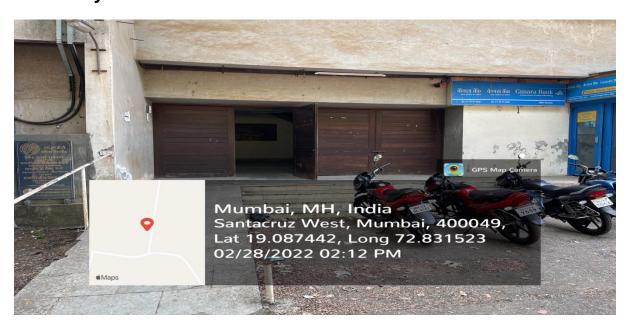

r), Patkar Hall bldg   |
| 12                            | Teacher's Training Room         | 10'4" * 27'8"              |               | 2nd floor Patkar Hall bldg.               |
|                               | Play Ground (a)                 |                            |               | Churchgate                                |
| 14                            | Play Ground (b)                 |                            | 131316.17 sft |                                           |

UNIVERSITY ENGINEER
S.N.D.T. WOMEN'S UNIVERSITY
CHURCHGATE - 400 020.

4.1.3 - The institution has availability of general campus facilities and overall ambience.

## Ambience at Juhu campus, SNDT Women's University













# **General Campus Facilities at Juhu campus , SNDT Women's University**