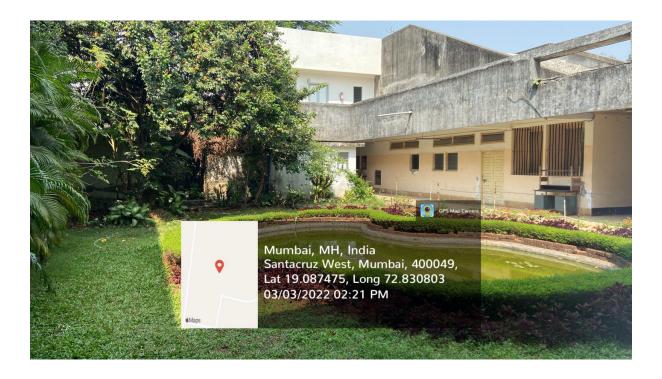

| 29'8" * 20'10"             |               | Campus Lab(2nd floor), Patkar Hall bldg   |
| 12                            | Teacher's Training Room         | 10'4" * 27'8"              |               | 2nd floor Patkar Hall bldg.               |
|                               | Play Ground (a)                 |                            |               | Churchgate                                |
| 14                            | Play Ground (b)                 |                            | 131316.17 sft |                                           |

UNIVERSITY ENGINEER
S.N.D.T. WOMEN'S UNIVERSITY
CHURCHGATE - 400 020.

4.1.3 - The institution has availability of general campus facilities and overall ambience.

## Ambience at Juhu campus, SNDT Women's University













# **General Campus Facilities at Juhu campus , SNDT Women's University**