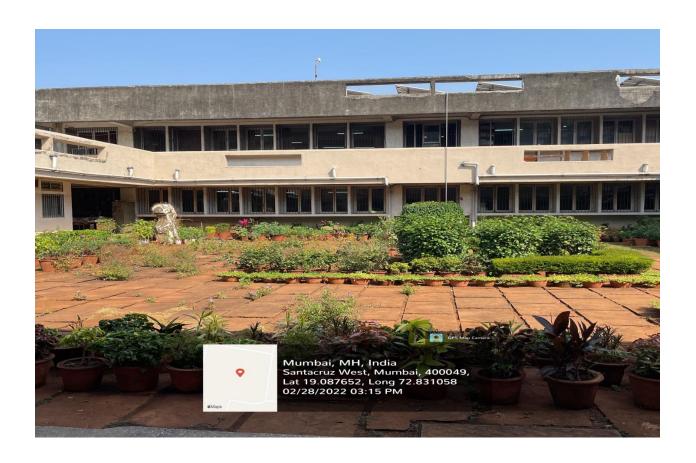

| 29'8" * 20'10"             |               | Campus Lab(2nd floor), Patkar Hall bldg   |
| 12                            | Teacher's Training Room         | 10'4" * 27'8"              |               | 2nd floor Patkar Hall bldg.               |
|                               | Play Ground (a)                 |                            |               | Churchgate                                |
| 14                            | Play Ground (b)                 |                            | 131316.17 sft |                                           |

UNIVERSITY ENGINEER
S.N.D.T. WOMEN'S UNIVERSITY
CHURCHGATE - 400 020.

4.1.3 - The institution has availability of general campus facilities and overall ambience.

## Ambience at Juhu campus, SNDT Women's University













# **General Campus Facilities at Juhu campus , SNDT Women's University**