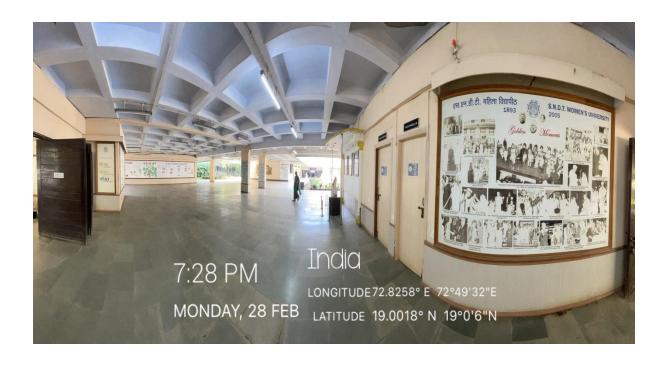

| 29'8" * 20'10"             |               | Campus Lab(2nd floor), Patkar Hall bldg   |
| 12                            | Teacher's Training Room         | 10'4" * 27'8"              |               | 2nd floor Patkar Hall bldg.               |
|                               | Play Ground (a)                 |                            |               | Churchgate                                |
| 14                            | Play Ground (b)                 |                            | 131316.17 sft |                                           |

UNIVERSITY ENGINEER
S.N.D.T. WOMEN'S UNIVERSITY
CHURCHGATE - 400 020.

4.1.3 - The institution has availability of general campus facilities and overall ambience.

## Ambience at Juhu campus, SNDT Women's University













# **General Campus Facilities at Juhu campus , SNDT Women's University**