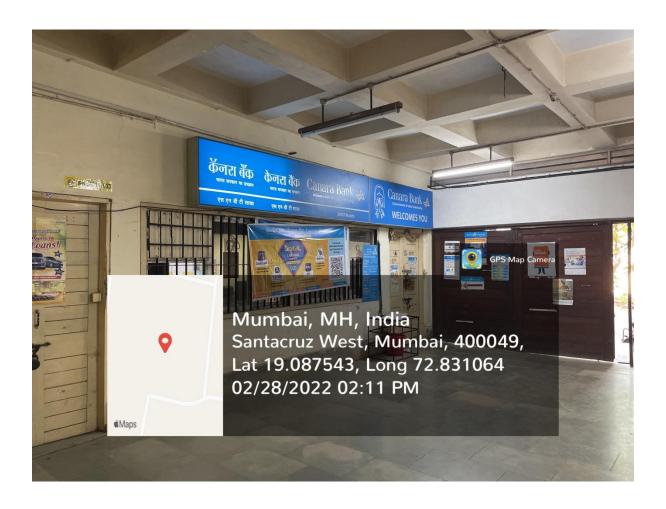

, Patkar Hall bldg   |
| 12                            | Teacher's Training Room         | 10'4" * 27'8"              |               | 2nd floor Patkar Hall bldg.               |
|                               | Play Ground (a)                 |                            |               | Churchgate                                |
| 14                            | Play Ground (b)                 |                            | 131316.17 sft |                                           |

UNIVERSITY ENGINEER
S.N.D.T. WOMEN'S UNIVERSITY
CHURCHGATE - 400 020.

4.1.3 - The institution has availability of general campus facilities and overall ambience.

## Ambience at Juhu campus, SNDT Women's University













# **General Campus Facilities at Juhu campus , SNDT Women's University**