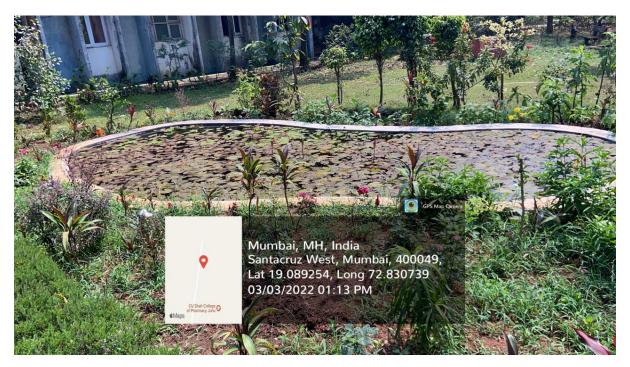

| 29'8" * 20'10"             |               | Campus Lab(2nd floor), Patkar Hall bldg   |
| 12                            | Teacher's Training Room         | 10'4" * 27'8"              |               | 2nd floor Patkar Hall bldg.               |
|                               | Play Ground (a)                 |                            |               | Churchgate                                |
| 14                            | Play Ground (b)                 |                            | 131316.17 sft |                                           |

UNIVERSITY ENGINEER
S.N.D.T. WOMEN'S UNIVERSITY
CHURCHGATE - 400 020.

4.1.3 - The institution has availability of general campus facilities and overall ambience.

## Ambience at Juhu campus, SNDT Women's University













# **General Campus Facilities at Juhu campus , SNDT Women's University**